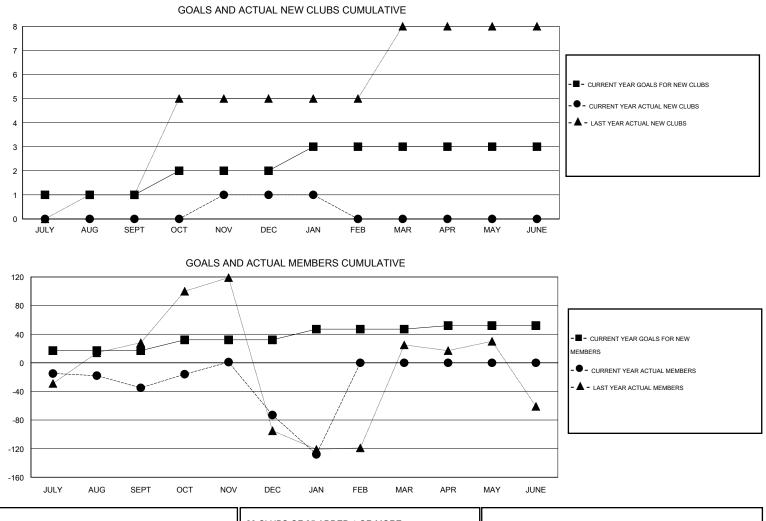

## LOCATION REP OF BANGLADESH

| Clubs         |                  |                     |                            |                             | Members       |                    |                       |                              |                             |
|---------------|------------------|---------------------|----------------------------|-----------------------------|---------------|--------------------|-----------------------|------------------------------|-----------------------------|
|               | RESU             | LTS FOR 2013-2014   |                            |                             |               | RESU               | LTS FOR 2013-2014     |                              |                             |
| QUARTER       | NEW CLUB<br>GOAL | ACTUAL NEW<br>CLUBS | ACTUAL<br>DROPPED<br>CLUBS | ACTUAL NET<br>GAIN/<br>LOSS | QUARTER       | NEW MEMBER<br>GOAL | ACTUAL NEW<br>MEMBERS | ACTUAL<br>DROPPED<br>MEMBERS | ACTUAL NET<br>GAIN/<br>LOSS |
| JULY/AUG/SEPT | 1                | 0                   | 2                          | -2                          | JULY/AUG/SEPT | 17                 | 56                    | 91                           | -35                         |
| OCT/NOV/DEC   | 1                | 1                   | 5                          | -4                          | OCT/NOV/DEC   | 15                 | 50                    | 88                           | -38                         |
| JAN/FEB/MAR   | 1                | 0                   | 4                          | -4                          | JAN/FEB/MAR   | 15                 | 11                    | 66                           | -55                         |
| APR/MAY/JUNE  | 0                | 0                   | 0                          | 0                           | APR/MAY/JUNE  | 5                  | 0                     | 0                            | 0                           |